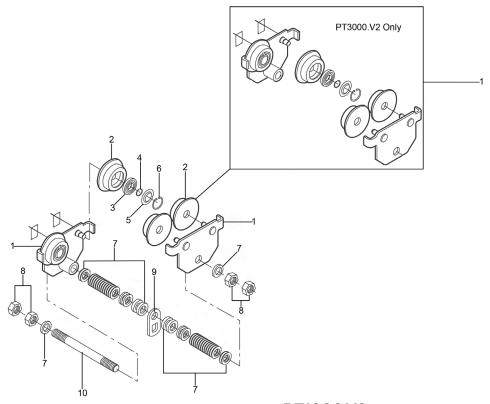

## PT3000.V2

| Item | Part No.     | Description            |
|------|--------------|------------------------|
| 1    | PT3000.V2-01 | Two Gear Case Assembly |
| 7    | PT3000.V2-07 | Spacer Washer          |
| 8    | PT3000.V2-08 | Hex Nut                |
| 9    | PT3000.V2-09 | Lifting Ring           |
| 10   | PT3000.V2-10 | Pin                    |